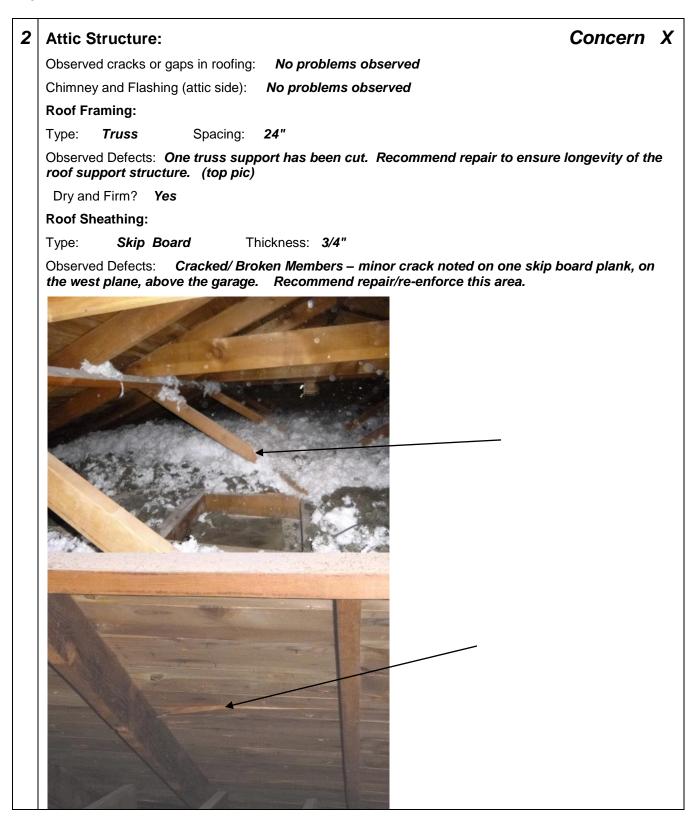

#### Concerns:

| 1 | Trees                                                                                                                            |  |  |  |
|---|----------------------------------------------------------------------------------------------------------------------------------|--|--|--|
|   | Dying                                                                                                                            |  |  |  |
|   | Page: 8                                                                                                                          |  |  |  |
| 2 | Environmental                                                                                                                    |  |  |  |
|   | Possible underground fuel tank.                                                                                                  |  |  |  |
|   | Page: 9                                                                                                                          |  |  |  |
| 3 | Exterior                                                                                                                         |  |  |  |
|   | Grout work unfinished; Hose bibb mounting is loose;                                                                              |  |  |  |
|   | Page: 12 13                                                                                                                      |  |  |  |
| 4 | Roof                                                                                                                             |  |  |  |
|   | Some damaged shingles; roof above garage has sag; Chimney cap is missing; Flue appears cracked.                                  |  |  |  |
|   | Page: 18 19 20                                                                                                                   |  |  |  |
| 5 | Garage                                                                                                                           |  |  |  |
|   | Beam in garage ceiling is separating                                                                                             |  |  |  |
|   | Page: 22                                                                                                                         |  |  |  |
| 6 | Electrical Outlets                                                                                                               |  |  |  |
|   | GFCI upgrades; Open grounds; False grounds; GFCI protection inoperative                                                          |  |  |  |
|   | Page: 25 31 39 48 50 54 56 57                                                                                                    |  |  |  |
| 7 | Attic                                                                                                                            |  |  |  |
|   | Minor damage to skip board; Truss support member is cut; Vermiculite insulation; Loose electrical junction box that is uncovered |  |  |  |
|   | Page: 27 28 29                                                                                                                   |  |  |  |