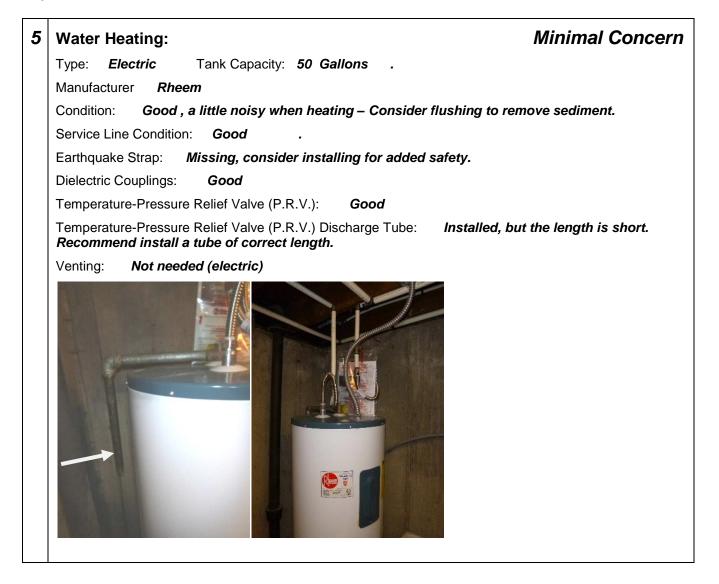

ng:                                                      | No Problem |
|   | Material Type: ABS & Iron                                          |            |
|   | Concealed? Mostly                                                  |            |
|   | Drain Venting Adequate? Yes                                        |            |
|   | Condition: Good                                                    |            |
|   | Comments: None                                                     |            |

Yellowstone Home Inspection, LLC 4950 W Foxtrail Lane, Idaho Falls, Idaho 83402 Phone: (208) 709-3476 Website: www.Yellowstonehomeinspection.com Email: eric@Yellowstonehomeinspection.com NACHI Certification #: NACHI06091897

Yellowstone Home Inspection, LLC 208.709.3476

Page 32 of 64



NACHI Certification #: NACHI06091897





Page 33 of 64



NACHI Certification #: NACHI06091897

Page 34 of 64



# Heating, Ventilation, & Air Conditioning:

## LEVEL OF CONCERN

| -  | stem Type: Central Forced Air .                                                                                                                                                           |
|----|-------------------------------------------------------------------------------------------------------------------------------------------------------------------------------------------|
| Ma | anufacturer: Heil                                                                                                                                                                         |
|    | Fuel Type: Natural Gas