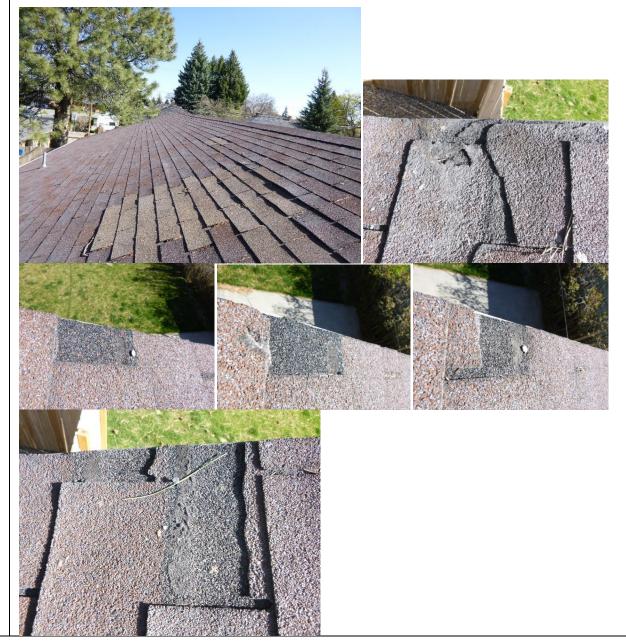

#### Concerns:

| 1 | Trees                                                                                                                            |  |  |  |
|---|----------------------------------------------------------------------------------------------------------------------------------|--|--|--|
|   | Dying                                                                                                                            |  |  |  |
|   | Page: 8                                                                                                                          |  |  |  |
| 2 | Environmental                                                                                                                    |  |  |  |
|   | Possible underground fuel tank.                                                                                                  |  |  |  |
|   | Page: 9                                                                                                                          |  |  |  |
| 3 | Exterior                                                                                                                         |  |  |  |
|   | Grout work unfinished; Hose bibb mounting is loose;                                                                              |  |  |  |
|   | Page: 12 13                                                                                                                      |  |  |  |
| 4 | Roof                                                                                                                             |  |  |  |
|   | Some damaged shingles; roof above garage has sag; Chimney cap is missing; Flue appears cracked.                                  |  |  |  |
|   | Page: 18 19 20                                                                                                                   |  |  |  |
| 5 | Garage                                                                                                                           |  |  |  |
|   | Beam in garage ceiling is separating                                                                                             |  |  |  |
|   | Page: 22                                                                                                                         |  |  |  |
| 6 | Electrical Outlets                                                                                                               |  |  |  |
|   | GFCI upgrades; Open grounds; False grounds; GFCI protection inoperative                                                          |  |  |  |
|   | Page: 25 31 39 48 50 54 56 57                                                                                                    |  |  |  |
| 7 | Attic                                                                                                                            |  |  |  |
|   | Minor damage to skip board; Truss support member is cut; Vermiculite insulation; Loose electrical junction box that is uncovered |  |  |  |
|   | Page: 27 28 29                                                                                                                   |  |  |  |