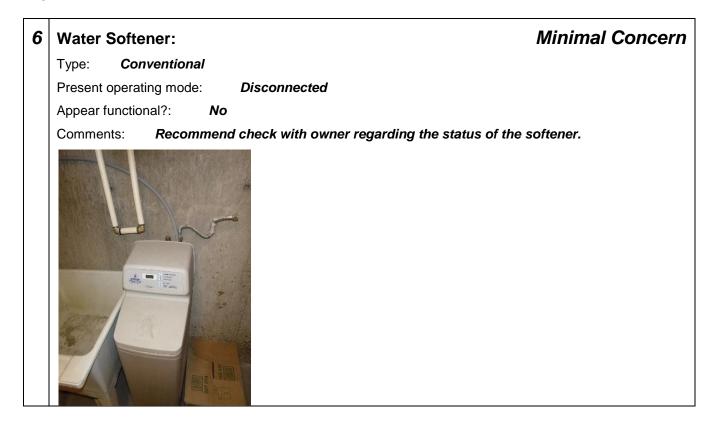

No Problem |
|   | Material Type: ABS & Iron                                          |            |
|   | Concealed? Mostly                                                  |            |
|   | Drain Venting Adequate? Yes                                        |            |
|   | Condition: Good                                                    |            |
|   | Comments: None                                                     |            |

Yellowstone Home Inspection, LLC 4950 W Foxtrail Lane, Idaho Falls, Idaho 83402 Phone: (208) 709-3476 Website: www.Yellowstonehomeinspection.com Email: eric@Yellowstonehomeinspection.com NACHI Certification #: NACHI06091897

Yellowstone Home Inspection, LLC 208.709.3476

Page 32 of 64



NACHI Certification #: NACHI06091897





Page 33 of 64



NACHI Certification #: NACHI06091897

Page 34 of 64



# Heating, Ventilation, & Air Conditioning:

## LEVEL OF CONCERN

| -  | stem Type: Central Forced Air .                                                                                                                                                           |
|----|-------------------------------------------------------------------------------------------------------------------------------------------------------------------------------------------|
| Ma | anufacturer: Heil                                                                                                                                                                         |
|    | Fuel Type: Natural Gas