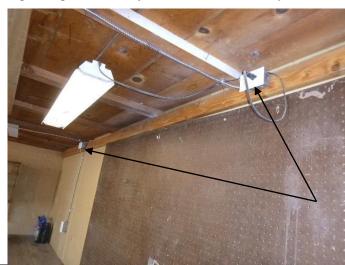

#### Concerns:

| 1 | Trees                                                                                                                            |  |  |  |
|---|----------------------------------------------------------------------------------------------------------------------------------|--|--|--|
|   | Dying                                                                                                                            |  |  |  |
|   | Page: 8                                                                                                                          |  |  |  |
| 2 | Environmental                                                                                                                    |  |  |  |
|   | Possible underground fuel tank.                                                                                                  |  |  |  |
|   | Page: 9                                                                                                                          |  |  |  |
| 3 | Exterior                                                                                                                         |  |  |  |
|   | Grout work unfinished; Hose bibb mounting is loose;                                                                              |  |  |  |
|   | Page: 12 13                                                                                                                      |  |  |  |
| 4 | Roof                                                                                                                             |  |  |  |
|   | Some damaged shingles; roof above garage has sag; Chimney cap is missing; Flue appears cracked.                                  |  |  |  |
|   | Page: 18 19 20                                                                                                                   |  |  |  |
| 5 | Garage                                                                                                                           |  |  |  |
|   | Beam in garage ceiling is separating                                                                                             |  |  |  |
|   | Page: 22                                                                                                                         |  |  |  |
| 6 | Electrical Outlets                                                                                                               |  |  |  |
|   | GFCI upgrades; Open grounds; False grounds; GFCI protection inoperative                                                          |  |  |  |
|   | Page: 25 31 39 48 50 54 56 57                                                                                                    |  |  |  |
| 7 | Attic                                                                                                                            |  |  |  |
|   | Minor damage to skip board; Truss support member is cut; Vermiculite insulation; Loose electrical junction box that is uncovered |  |  |  |
|   | Page: 27 28 29                                                                                                                   |  |  |  |