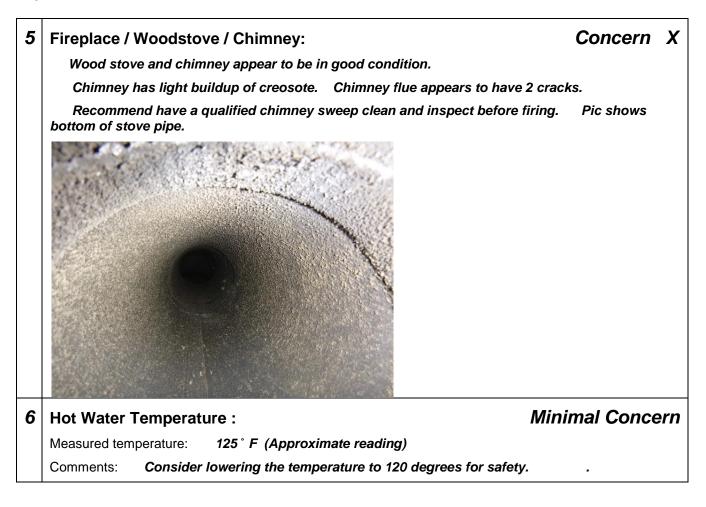

NACHI Certification #: NACHI06091897

Page 4 of 64

| 8  | Furnace                                                                                                                                       |
|----|-----------------------------------------------------------------------------------------------------------------------------------------------|
|    | Recommend annual cleaning and maintenance                                                                                                     |
|    | Page: 35                                                                                                                                      |
| 9  | Bathroom(s)                                                                                                                                   |
|    | Shower head pipe loose.                                                                                                                       |
|    | Page: 45                                                                                                                                      |
| 10 | Window                                                                                                                                        |
|    | Cracked                                                                                                                                       |
|    | Page: 51                                                                                                                                      |
| 11 | Stairway                                                                                                                                      |
|    | One step leans forward.                                                                                                                       |
|    | Page: 58                                                                                                                                      |
| 12 | CO Detector(s)                                                                                                                                |
|    | None installed.                                                                                                                               |
|    | Page: 62                                                                                                                                      |
| 13 | Fire extinguisher                                                                                                                             |
|    | None installed.                                                                                                                               |
|    | Page: 62                                                                                                                                      |
| 14 | Woodstove and chimney                                                                                                                         |
|    | Chimney has light buildup of creosote; flue appears to have cracks; Recommend have a qualified chimney sweep clean and inspect before firing. |
|    | Page: 63                                                                                                                                      |