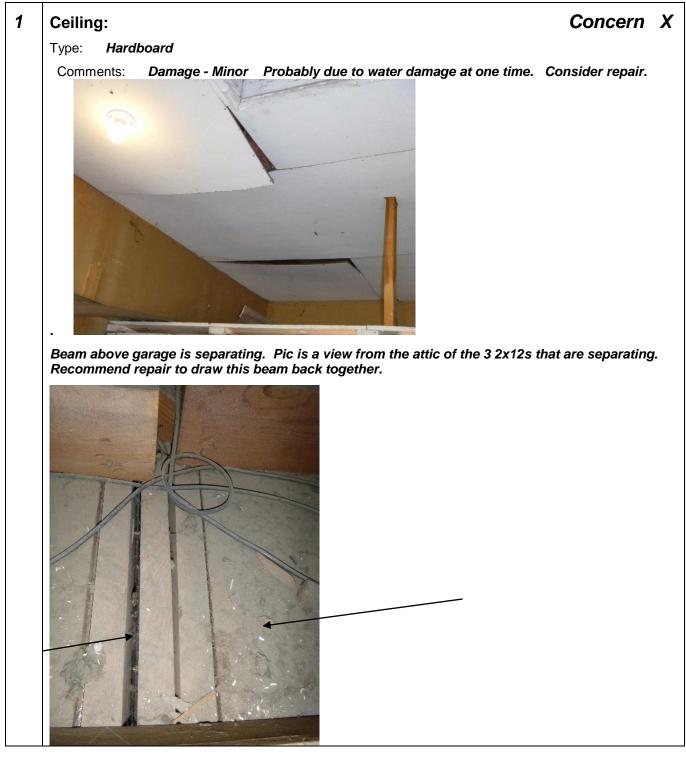

#### Concerns:

| 1 | Trees                                                                                                                            |  |  |  |
|---|----------------------------------------------------------------------------------------------------------------------------------|--|--|--|
|   | Dying                                                                                                                            |  |  |  |
|   | Page: 8                                                                                                                          |  |  |  |
| 2 | Environmental                                                                                                                    |  |  |  |
|   | Possible underground fuel tank.                                                                                                  |  |  |  |
|   | Page: 9                                                                                                                          |  |  |  |
| 3 | Exterior                                                                                                                         |  |  |  |
|   | Grout work unfinished; Hose bibb mounting is loose;                                                                              |  |  |  |
|   | Page: 12 13                                                                                                                      |  |  |  |
| 4 | Roof                                                                                                                             |  |  |  |
|   | Some damaged shingles; roof above garage has sag; Chimney cap is missing; Flue appears cracked.                                  |  |  |  |
|   | Page: 18 19 20                                                                                                                   |  |  |  |
| 5 | Garage                                                                                                                           |  |  |  |
|   | Beam in garage ceiling is separating                                                                                             |  |  |  |
|   | Page: 22                                                                                                                         |  |  |  |
| 6 | Electrical Outlets                                                                                                               |  |  |  |
|   | GFCI upgrades; Open grounds; False grounds; GFCI protection inoperative                                                          |  |  |  |
|   | Page: 25 31 39 48 50 54 56 57                                                                                                    |  |  |  |
| 7 | Attic                                                                                                                            |  |  |  |
|   | Minor damage to skip board; Truss support member is cut; Vermiculite insulation; Loose electrical junction box that is uncovered |  |  |  |
|   | Page: 27 28 29                                                                                                                   |  |  |  |