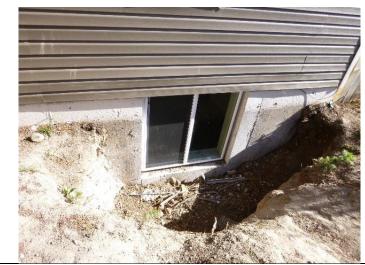

## Foundation:

#### LEVEL OF CONCERN

|   | L                                                                                                            | EVEL OF CONCERN           |
|---|--------------------------------------------------------------------------------------------------------------|---------------------------|
| 1 | Foundation Material:         Type:       Concrete         Condition:       Good         Comments:       None | No Problem                |
| 2 | Overall Workmanship:                                                                                         | No Problem                |
|   | Condition: <b>Good</b>                                                                                       |                           |
|   | Comments: None                                                                                               |                           |
| 3 | Observable Foundation Deterioration:                                                                         | Minimal Concern           |
|   | Condition: Minor crack(s) North and west side, 2 cracks                                                      |                           |
|   | Comments: Recommend monitor and seal cracks as needed to ensur                                               | e longevity of foundation |
|   |                                                                                                              |                           |
| 4 | Foundation Walls:                                                                                            | No Problem                |
|   | Condition: Good                                                                                              |                           |
|   | Comments: None                                                                                               |                           |
| 5 | Foundation Footings:                                                                                         | No Problem                |
|   | Condition: Concealed, cannot visually inspect.                                                               |                           |
|   | Comments: None                                                                                               |                           |
| 6 | Concrete Slab(s):                                                                                            | No Problem                |
|   | Type/Location: Basement floor                                                                                |                           |
|   | Condition: Good Partially concealed, visually inspected area                                                 | s that are bare.          |
|   | Comments: None                                                                                               |                           |

Yellowstone Home Inspection, LLC 4950 W Foxtrail Lane, Idaho Falls, Idaho 83402 Phone: (208) 709-3476 Website: <u>www.Yellowstonehomeinspection.com</u> Email: <u>eric@Yellowstonehomeinspection.com</u>