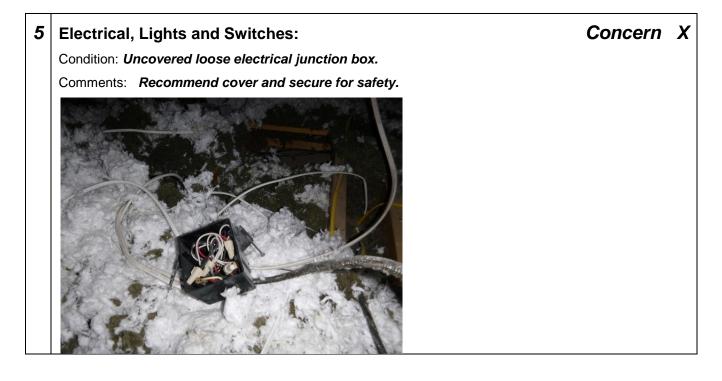

#### Concerns:

| 1 | Trees                                                                                                                            |  |  |  |
|---|----------------------------------------------------------------------------------------------------------------------------------|--|--|--|
|   | Dying                                                                                                                            |  |  |  |
|   | Page: 8                                                                                                                          |  |  |  |
| 2 | Environmental                                                                                                                    |  |  |  |
|   | Possible underground fuel tank.                                                                                                  |  |  |  |
|   | Page: 9                                                                                                                          |  |  |  |
| 3 | Exterior                                                                                                                         |  |  |  |
|   | Grout work unfinished; Hose bibb mounting is loose;                                                                              |  |  |  |
|   | Page: 12 13                                                                                                                      |  |  |  |
| 4 | Roof                                                                                                                             |  |  |  |
|   | Some damaged shingles; roof above garage has sag; Chimney cap is missing; Flue appears cracked.                                  |  |  |  |
|   | Page: 18 19 20                                                                                                                   |  |  |  |
| 5 | Garage                                                                                                                           |  |  |  |
|   | Beam in garage ceiling is separating                                                                                             |  |  |  |
|   | Page: 22                                                                                                                         |  |  |  |
| 6 | Electrical Outlets                                                                                                               |  |  |  |
|   | GFCI upgrades; Open grounds; False grounds; GFCI protection inoperative                                                          |  |  |  |
|   | Page: 25 31 39 48 50 54 56 57                                                                                                    |  |  |  |
| 7 | Attic                                                                                                                            |  |  |  |
|   | Minor damage to skip board; Truss support member is cut; Vermiculite insulation; Loose electrical junction box that is uncovered |  |  |  |
|   | Page: 27 28 29                                                                                                                   |  |  |  |