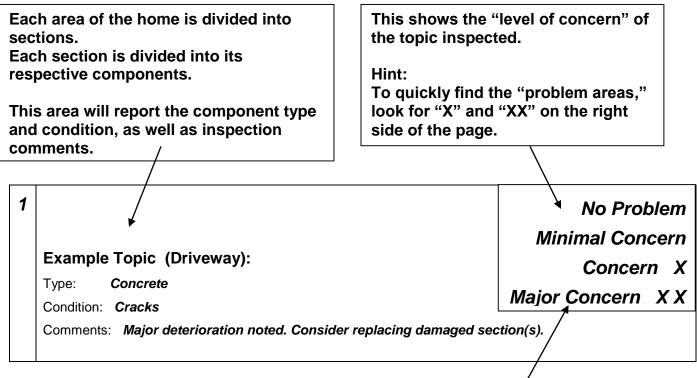

#### How to read this report:

The "Summary" (on the next 2 pages) provides a quick overview of all "Concerns" and "Major Concerns", and will direct you to pages for more information.

The main part of the report is laid out in the following manner:

#### Levels of Concern:

**No Problem:** This means that there were no significant concerns observed regarding the topic.

- *Minimal Concern:* This refers to concerns that can be described as "would be nice to fix or improvement items." These are usually not significant to the operation, liability and safety of the home. These items are usually straightforward and inexpensive to repair. *Minimal concerns are not listed in the summary,* which is on the following page.
  - **Concern X:** This refers to concerns that can be described as "items that should be reviewed, addressed and/or further investigated and repaired." Items may be significant to the operation, structure, liability, and/or safety of the home. Although these items' repair costs are usually categorized as "medium-cost" items, they can vary in cost, from less than \$10, to over \$1000.
- Major Concern XX: This refers to concerns that can be described as "items that I strongly recommend be reviewed, addressed and/or further investigated and repaired." Items are likely to be significant to the operation, structure, liability, and/or safety of the home. These items' repair costs are usually categorized as high-cost items, usually costing over \$1000.